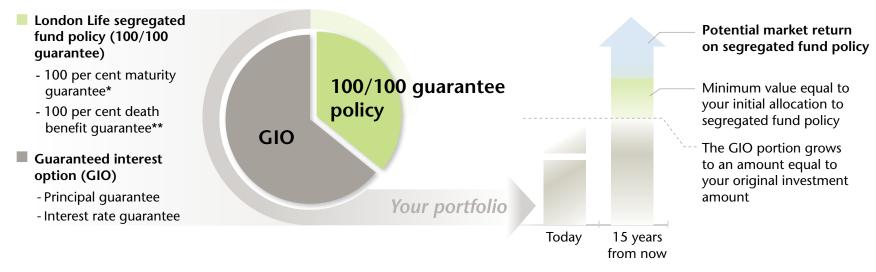

## Conservation plus: Combine guaranteed products to protect your investment and achieve return

Divide your investment

## *The result:* protection and return

\* The maturity guarantee amount is the sum of 100 per cent of the premiums made to the policy for 15 years or more, and 75 per cent of premiums made for less than 15 years.